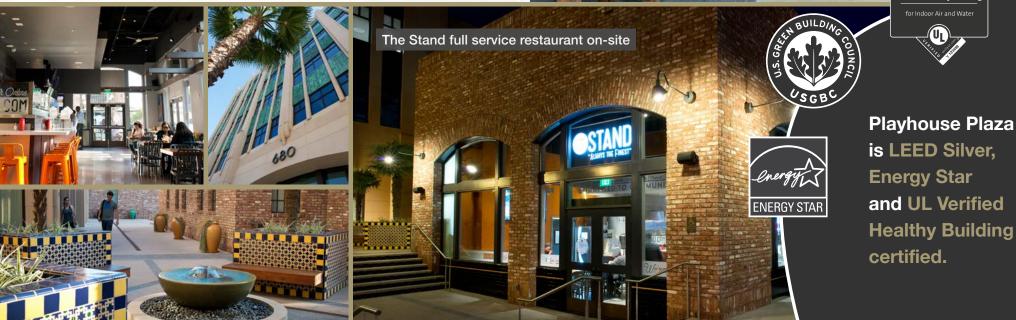

### HIGHLIGHTS

- Highly walkable to restaurants, retail and entertainment in the sought-after Playhouse District (94 Walker's Paradise).
- 7,000 SF of outdoor courtyards for al fresco lunches, meetings or breaks.
- Balconies offering spectacular views of Pasadena.
- Secure, ample underground parking with immediate access to the offices above.
- Convenient access to the ARTS bus and Gold Line's Lake Avenue Station as well as to the Ventura (134), Foothill (210), and Pasadena (110) Freeways.