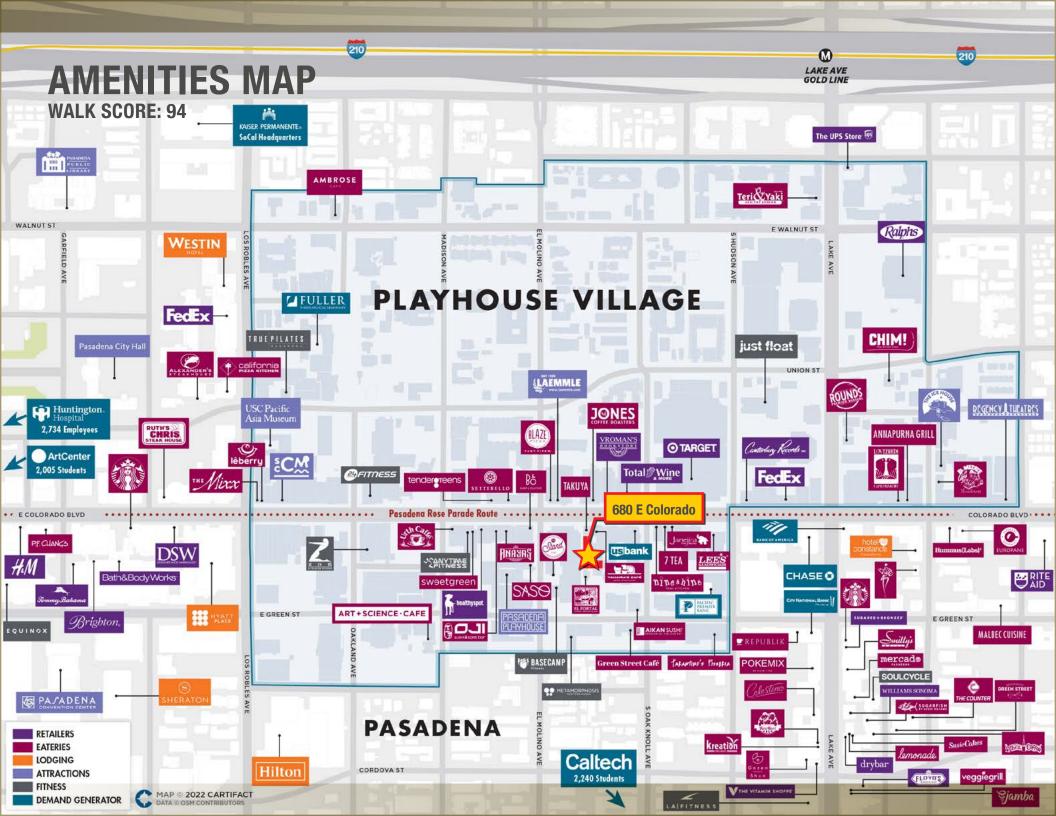

### HIGHLIGHTS

- Highly walkable to restaurants, retail and entertainment in the sought-after Playhouse District (94 Walker's Paradise).
- 7,000 SF of outdoor courtyards for al fresco lunches, meetings or breaks.
- Balconies offering spectacular views of Pasadena.
- Secure, ample underground parking with immediate access to the offices above.
- Convenient access to the ARTS bus and Gold Line's Lake Avenue Station as well as to the Ventura (134), Foothill (210), and Pasadena (110) Freeways.