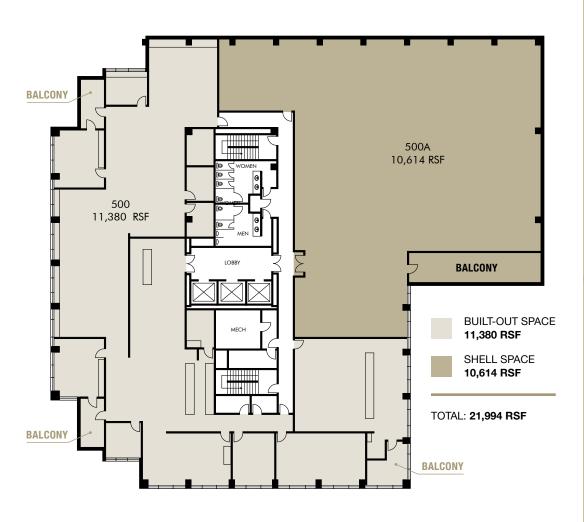

r al fresco lunches, meetings or breaks.
- Balconies offering spectacular views of Pasadena.
- Secure, ample underground parking with immediate access to the offices above.
- Convenient access to the ARTS bus and Gold Line's Lake Avenue Station as well as to the Ventura (134), Foothill (210), and Pasadena (110) Freeways.







### **AVAILABLE SPACE**

| FLOOR/SUITE | SIZE                   | AVAILABLE   | ASKING RATE    |
|-------------|------------------------|-------------|----------------|
| 3RD FLOOR   | 10,508 SF              | IMMEDIATELY | \$4.35/RSF FSG |
| 5TH FLOOR   | 21,994 SF<br>Divisible | IMMEDIATELY | \$4.35/RSF FSG |

### **PARKING**

2.7/1000 \$100 UNRESERVED \$135 RESERVED \$185 EXECUTIVE RESERVED

# **3RD FLOOR** 10,508 RSF







### 5TH FLOOR 21,994 RSF (DIVISIBLE)







## VISIT OUR WEBSITE AT WWW.PASADENAPLAYHOUSEPLAZA.COM