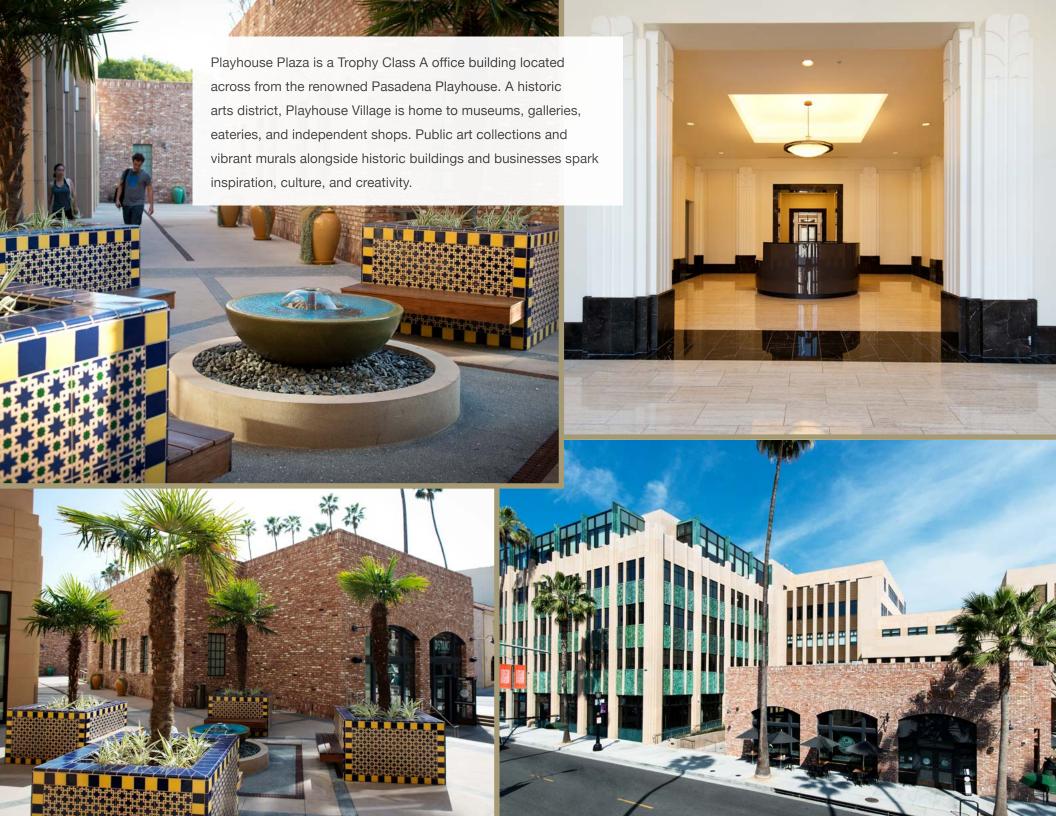

### HIGHLIGHTS

- Highly walkable to restaurants, retail and entertainment in the sought-after Playhouse District (94 Walker's Paradise).
- 7,000 SF of outdoor courtyards for al fresco lunches, meetings or breaks.
- Balconies offering spectacular views of Pasadena.
- Secure, ample underground parking with immediate access to the offices above.
- Convenient access to the ARTS bus and Gold Line's Lake Avenue Station as well as to the Ventura (134), Foothill (210), and Pasadena (110) Freeways.