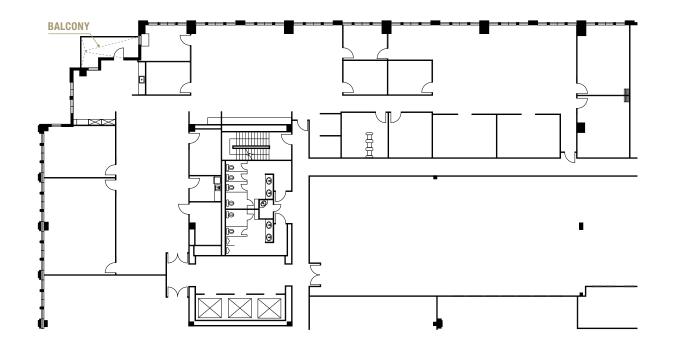

radise).
- 7,000 SF of outdoor courtyards for al fresco lunches, meetings or breaks.
- Balconies offering spectacular views of Pasadena.
- Secure, ample underground parking with immediate access to the offices above.
- Convenient access to the ARTS bus and Gold Line's Lake Avenue Station as well as to the Ventura (134), Foothill (210), and Pasadena (110) Freeways.







### **AVAILABLE SPACE**

| FLOOR/SUITE | SIZE                   | AVAILABLE   | ASKING RATE    |
|-------------|------------------------|-------------|----------------|
| 3RD FLOOR   | 10,508 SF              | IMMEDIATELY | \$4.35/RSF FSG |
| 5TH FLOOR   | 21,994 SF<br>Divisible | IMMEDIATELY | \$4.35/RSF FSG |

### **PARKING**

2.7/1000 \$100 UNRESERVED \$135 RESERVED \$185 EXECUTIVE RESERVED

# **3RD FLOOR** 10,508 RSF







### 5TH FLOOR 21,994 RSF (DIVISIBLE)







## VISIT OUR WEBSITE AT WWW.PASADENAPLAYHOUSEPLAZA.COM