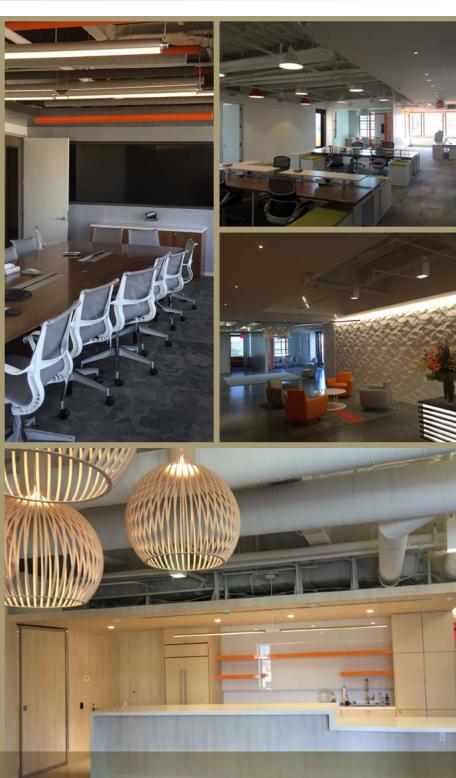

al fresco lunches, meetings or breaks.
- Balconies offering spectacular views of Pasadena.
- Secure, ample underground parking with immediate access to the offices above.
- Convenient access to the ARTS bus and Gold Line's Lake Avenue Station as well as to the Ventura (134), Foothill (210), and Pasadena (110) Freeways.







### **AVAILABLE SPACE**

| FLOOR/SUITE | SIZE                   | AVAILABLE   | ASKING RATE    |
|-------------|------------------------|-------------|----------------|
| 3RD FLOOR   | 10,508 SF              | IMMEDIATELY | \$4.35/RSF FSG |
| 5TH FLOOR   | 21,994 SF<br>Divisible | IMMEDIATELY | \$4.35/RSF FSG |

### **PARKING**

2.7/1000 \$100 UNRESERVED \$135 RESERVED \$185 EXECUTIVE RESERVED

# **3RD FLOOR** 10,508 RSF







### 5TH FLOOR 21,994 RSF (DIVISIBLE)







## VISIT OUR WEBSITE AT WWW.PASADENAPLAYHOUSEPLAZA.COM