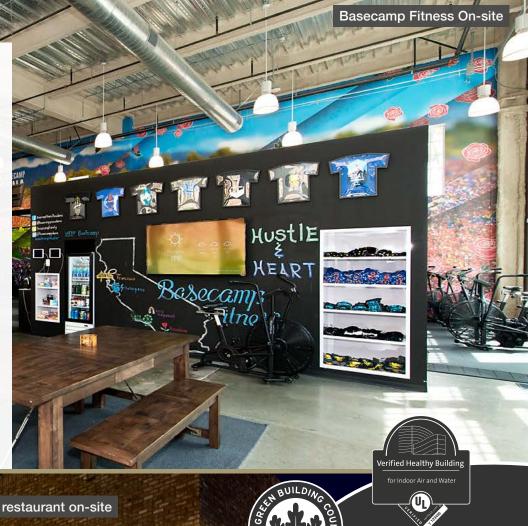

### HIGHLIGHTS

- Highly walkable to restaurants, retail and entertainment in the sought-after Playhouse District (94 Walker's Paradise).
- 7,000 SF of outdoor courtyards for al fresco lunches, meetings or breaks.
- Balconies offering spectacular views of Pasadena.
- Secure, ample underground parking with immediate access to the offices above.
- Convenient access to the ARTS bus and Gold Line's Lake Avenue Station as well as to the Ventura (134), Foothill (210), and Pasadena (110) Freeways.